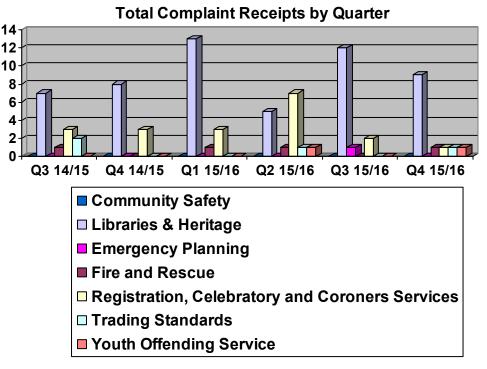

# Summary

LCC Overview of Complaints

LCC Overview of Complaints

The total number of LCC complaints received this Quarter (Q4) shows a 19.1% increase on the previous quarter (Q3). When comparing this Quarter with Q4 of 2014/15, there is a 48% increase when 122 were received.

#### **Overall Communities Complaints**

This Quarter Communities has received 13 complaints which is one less than the previous Quarter (Q3). Libraries and Heritage received 69% of the Communities complaints this Quarter compared to 86% last Quarter.

#### Libraries and Heritage Complaints

This Quarter Libraries and Heritage received 9 complaints; this is a decrease of 3 complaints compared to the previous Quarter when they received 12 complaints. The complaints were regarding: